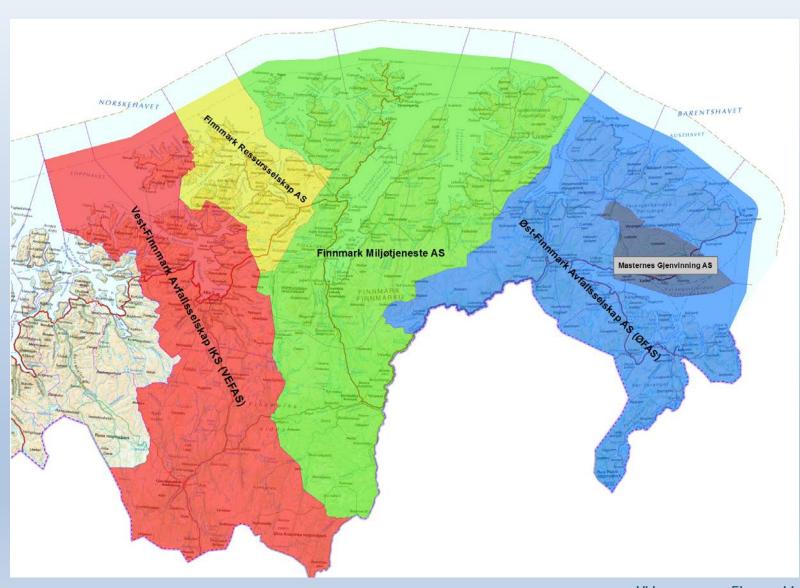

#### Inter-municipal waste management companies

- 5 companies 19 municipalities
- Sorting of household waste different sorting between the companies
- Before collecting, inhabitants in Alta sort out 5 different elements, Vadsø sort out only 1 element, paper.
- Only 2 active landfills
- No incineration plant