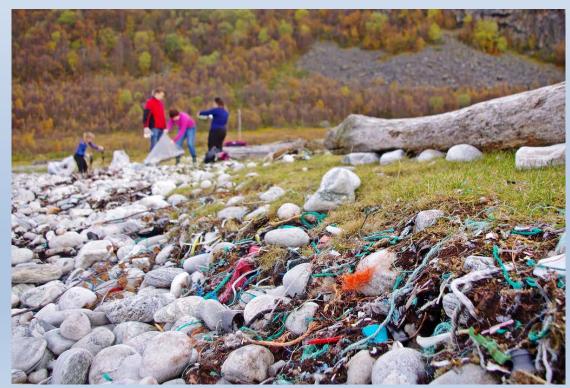

### Marine litter

- since 2015 more systematic effort on cleaning up shorelines (protected areas), but still a long way to go.
- clean-ups are carried out each year, between 15-20 beaches.
- annual shoreline clean-up by the County Governor
- schools, associoations and clubs etc. contribute more and more to shoreline litter picking