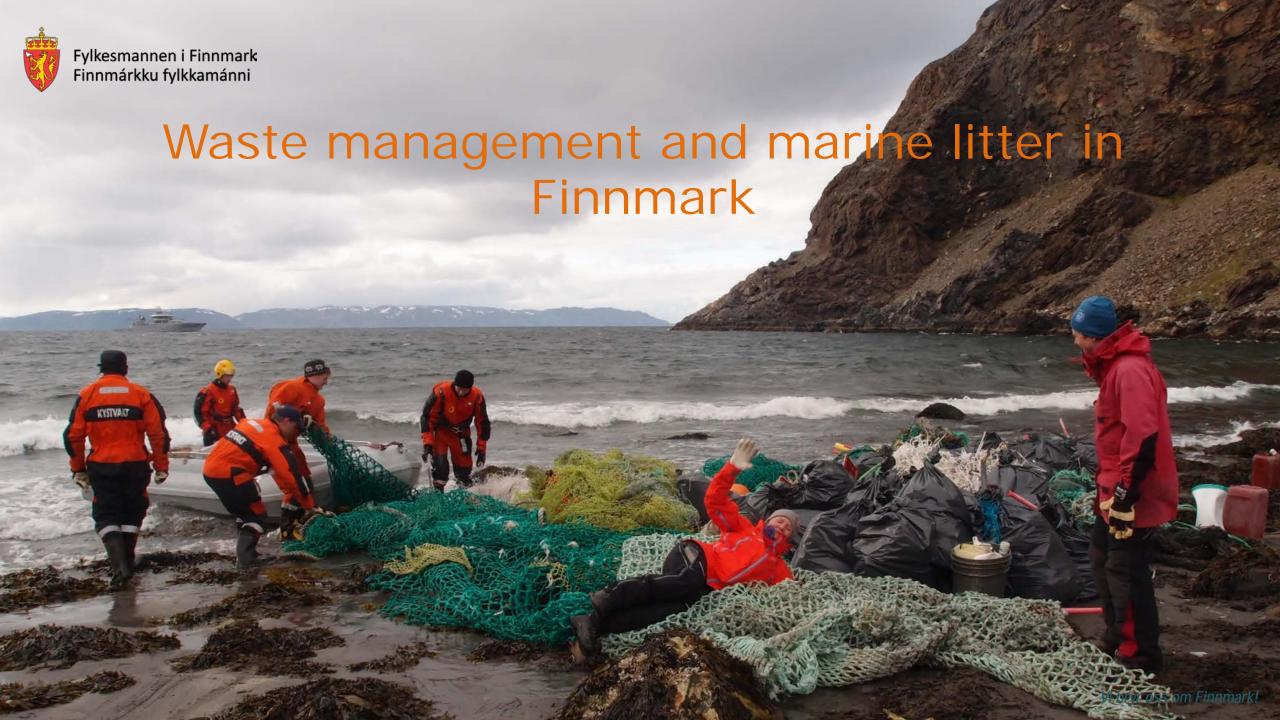

### Marine litter

- since 2015 more systematic effort on cleaning up shorelines (protected areas), but still a long way to go.
- clean-ups are carried out each year, between 15-20 beaches.
- annual shoreline clean-up by the County Governor
- schools, associoations and clubs etc. contribute more and more to shoreline litter picking